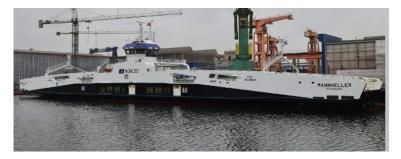

## Operational highlights 2020 – Q4

- Stable operation with high regularity and few unforeseen events.
- Apart from some closed kiosks and reduced catering activity, all agreed operations have been carried out despite the challenges COVID-19 has posed. Meassures have been implemted to reduce impact of COVID-19.
- Reduced tourist activity in tourist routes.
- Delivery of the electric ferry MF Manheller from Remontowa. MF Manheller will operate in the new Indre Sogn contract. MF Manheller is the third delivery out of 4 ferries being built at Remontowa.
- As a result of COVID-19, there is a risk of delays in the construction and delivery of new vessels. The company is constantly working to optimize a plan with temporary vessels on the routes where there may be delays in delivery.
- Norled has scrapped one vessel during fourth quarter.

#### MF Manheller. Delivered Q4-20